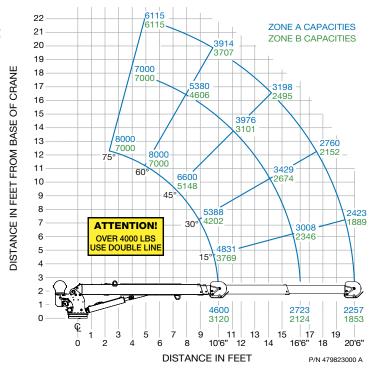

## Capacity: 8,000 lb (3,628 kg) Rating: 49,000 ft-lb (6.77 tM)

AUTO CRANE

Note: All capacities shown in lbs.

Weight of load handling devices are part of the load and must be deducted from the capacity.

Auto Crane® is a brand of Auto Crane Company, a wholly owned subsidiary of Ramsey Industries, Inc.