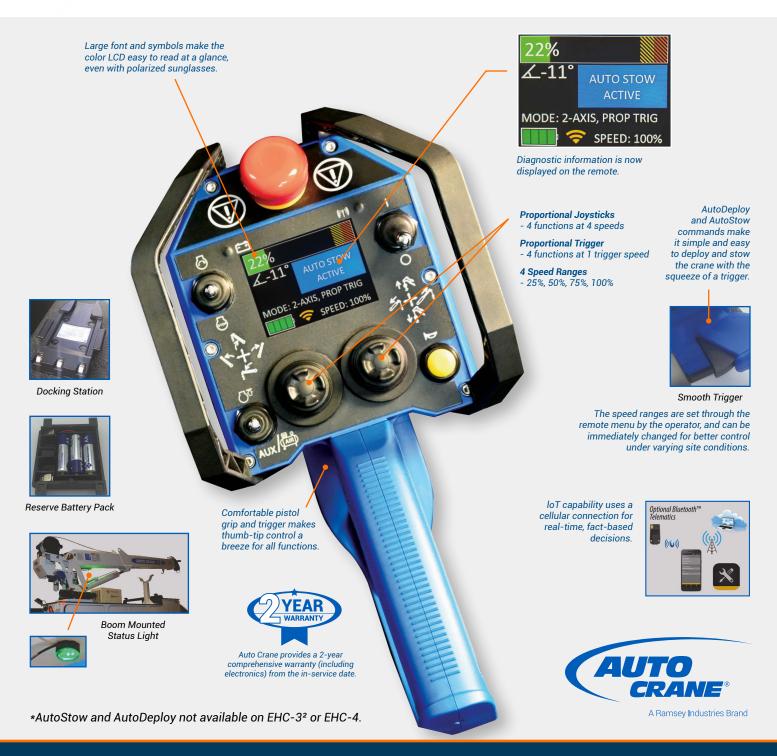

## **Crane Control System**

Experience uninterrupted operation with easy handling and a clear display.

- Extended Battery Life: Rechargeable Li-ion battery.
- Comfortable Control: Ergonomic, one-handed operation.
- Remote Support: Quick diagnostics via Bluetooth-enabled phone.

## **PRACTICAL BENEFITS**

- Always Ready: Keep your remote charged and secure in the docking station. The Remote Reminder (sold separately) ensures it's never left behind.
- Comprehensive Warranty: Enjoy a best-in-class 2-year warranty, covering everything including electronics.
- Easy Troubleshooting: Built-in diagnostics tool works with Android or IOs systems only.
- Proven Durability: Rugged remote control built to withstand tough conditions.
- Simple Operation: AutoDeploy and AutoStow commands for easy crane deployment and stowing.
  Speed ranges are adjustable on the fly for better control when site conditions vary.
- Proportional Controls: Joysticks and trigger offer multiple functions at various speeds:
  - Joysticks: 4 functions at 4 speeds.
  - Trigger: 4 functions at 1 speed.
  - Speed Ranges: 25%, 50%, 75%, 100%