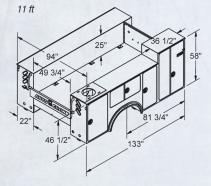

### Titan 16

Available in:

- 9 ft and 11 ft body lengths
  Left Side Tall, Both Sides Tall, Both Sides Standard
- Right Side Crane and Left Side Crane

### Titan 38

Available in:

- 9 ft and 11 ft body lengths
- Left Side Tall, Both Sides Tall, Both Sides Standard
- Right Side Crane and Left Side Crane

Available in:

• 11 ft and 14 ft body lengths

- 52 in & 58 in tall side-packs (11 ft bodies)
- Both Sides Tall (14 ft bodies)
- Right Side Crane and Left Side Crane