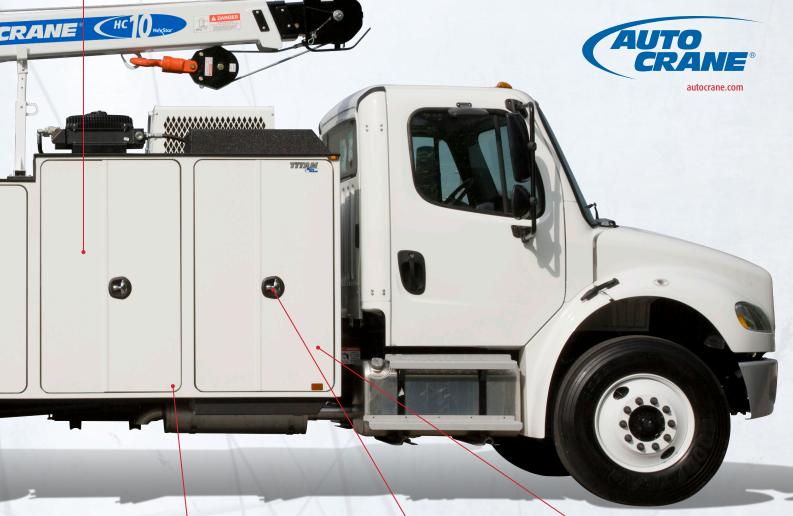

Flush-mounted LED lights

Better visibility and versatility

Slam-able tailgate

Easy to close from the ground

Over-sized workbench bumper with integrated step

Maximizes safety when climbing into bed

**Pass-through bumper compartment**Better utilization of space

Rounded corner openings and doors Prevents cracking and extends body life

3-point latch system Improved security and safety

LED compartment lighting Better nighttime visibility

Robust internal stainless steel hinges

#### Laser-cut openings

Promotes a premium brand image and provides ideal decal display

10-gauge double-panel ridged doors Better durability and longer life

Weather-tight automotive seals

Better protection for equipment