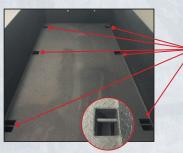

**Hydraulic down and out outriggers**Provides 100% stability on side lifts with only rear outriggers

Engineered system: Crane, body, and outriggers Improves safety

Improves safety and productivity

Integrated tie-downs recessed in body

Easier to secure items in the bed

Interlocking subframe system

Adds strength yet reduces weight for added payload

Integrated crane box

Reduces stress on chassis and body while providing additional storage