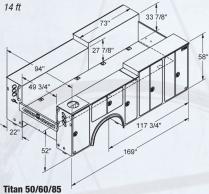

### Titan 38

Available in:

- 9 ft and 11 ft body lengths
- Left Side Tall, Both Sides Tall, Both Sides Standard
- Right Side Crane and Left Side Crane

Available in:

• 11 ft and 14 ft body lengths

- 52 in & 58 in tall side-packs (11 ft bodies)
- Both Sides Tall (14 ft bodies)
- Right Side Crane and Left Side Crane