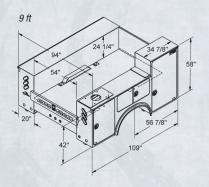

### Titan 16

Available in:

- 9 ft and 11 ft body lengths
  Left Side Tall, Both Sides Tall, Both Sides Standard
- Right Side Crane and Left Side Crane

### Titan 38

Available in:

- 9 ft and 11 ft body lengths
- Left Side Tall, Both Sides Tall, Both Sides Standard
- Right Side Crane and Left Side Crane

Available in:

• 11 ft and 14 ft body lengths

- 52 in & 58 in tall side-packs (11 ft bodies)
- Both Sides Tall (14 ft bodies)
- Right Side Crane and Left Side Crane