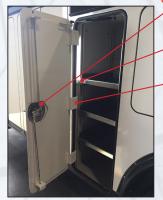

Rounded corner openings and doors Prevents cracking and extends body life

3-point latch system Improved security and safety

LED compartment lighting Better nighttime visibility

Robust internal stainless steel hinges

#### Laser-cut openings

Promotes a premium brand image and provides ideal decal display

10-gauge double-panel ridged doors Better durability and longer life

Weather-tight automotive seals

Better protection for equipment