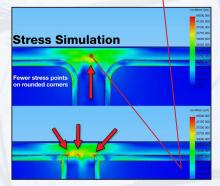

Rounded corner openings and doors Prevents cracking and extends body life

3-point latch system Improved security and safety

LED compartment lighting Better nighttime visibility

Robust internal stainless steel hinges