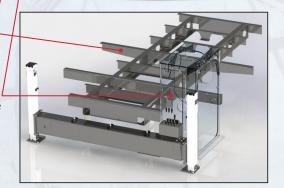

**Hydraulic down and out outriggers**Provides 100% stability on side lifts with only rear outriggers

Engineered system: Crane, body, and outriggers Improves safety

Improves safety and productivity

Integrated tie-downs recessed in body

Easier to secure items in the bed

Interlocking subframe system

Adds strength yet reduces weight for added payload

Integrated crane box

Reduces stress on chassis and body while providing additional storage