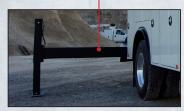

**Hydraulic down and out outriggers**Provides 100% stability on side lifts with only rear outriggers

Engineered system: Crane, body, and outriggers Improves safety

Improves safety and productivity

Integrated tie-downs recessed in body