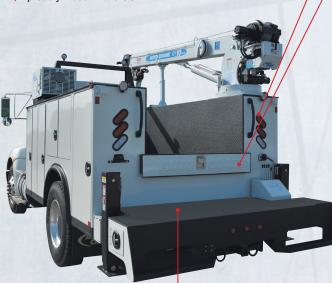

Flush-mounted LED lights

Better visibility and versatility

Slam-able tailgate

Easy to close from the ground

Over-sized workbench bumper with integrated step

Maximizes safety when climbing into bed

**Pass-through bumper compartment**Better utilization of space

**Hydraulic down and out outriggers**Provides 100% stability on side lifts with only rear outriggers

Engineered system: Crane, body, and outriggers Improves safety

Improves safety and productivity

Integrated tie-downs recessed in body

Easier to secure items in the bed

Interlocking subframe system

Adds strength yet reduces weight for added payload

Integrated crane box

Reduces stress on chassis and body while providing additional storage

Rounded corner openings and doors Prevents cracking and extends body life

3-point latch system Improved security and safety

LED compartment lighting Better nighttime visibility

Robust internal stainless steel hinges

#### Laser-cut openings

Promotes a premium brand image and provides ideal decal display

10-gauge double-panel ridged doors Better durability and longer life

Weather-tight automotive seals

Better protection for equipment