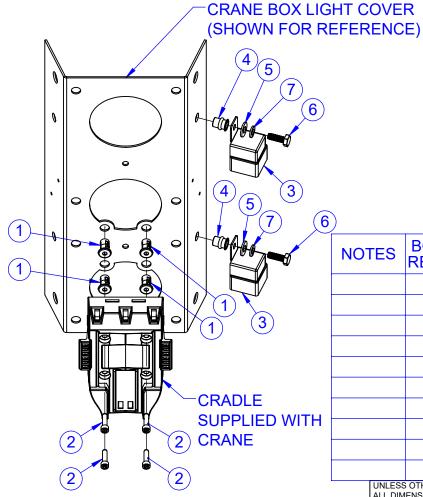

## MOUNTING INSTALLATION:

- INSTALL RIVET AND JACKNUT INTO HOLES SHOWN IN VIEW. WRENCH (366823467) MAY BE REQUIRED TO HOLD 366823462.
- 2. ATTACH CRADLE SUPPLIED WITH CRANE USING THE HARDWARE PROVIDED.
- ATTACH RELAYS TO LIGHT COVER USING THE HARDWARE PROVIDED.
- 4. ATTACH HARNESS TO RELAYS AND CRADLE (REF PAGE 2)
- 5. RUN CABLE TO CAB AND ATTACH TO CHIME, GROUND, AND POWER FEEDS (REF. PAGE 2)
- 6. MOUNT CHIME IN CAB. GROUND "-" POST TO GROUND LOCATION
- 7. TEST FOR PROPER OPERATION. THE CHIME SHOULD ONLY SOUND WHEN THE TRANSMITTER IS OUT OF THE CRADLE, CRANE POWER IS OFF, AND IGNITION IS ON.

| NOTES | BOM<br>REVS | ITEM<br>NO. | QTY | PART<br>NUMBER | DESCRIPTION                        |
|-------|-------------|-------------|-----|----------------|------------------------------------|
|       |             | 1           | 4   | 366823462      | RIVET, #10-24 JACKNUT              |
|       |             | 2           | 4   | 460094001      | SCREW, SOC HD, #10-24 X 3/4"L, ZPL |
|       |             | 3           | 2   | 320355         | RELAY, BOSCH                       |
|       |             | 4           | 2   | 736272         | NUTSERT 1/4-20UNC X .027165 GRIP   |
|       |             | 5           | 2   | 020400         | WASHER FL SAE 1/4                  |
|       |             | 6           | 2   | 005500000      | SCREW HX HD 1/4UNC X 3/4 GR5       |
|       |             | 7           | 2   | 020200         | WASHER SP LK 1/4                   |
|       |             | 8           | 1   | 366823467      | HARNESS, CRADLE NS IV              |
|       |             | 9           | 1   | 366823463      | WRENCH, #10 JACKNUT FRICTION       |
|       |             | 10          | 1   | 739171106      | CHIME, 12VDC 65-75dB, SCREW        |