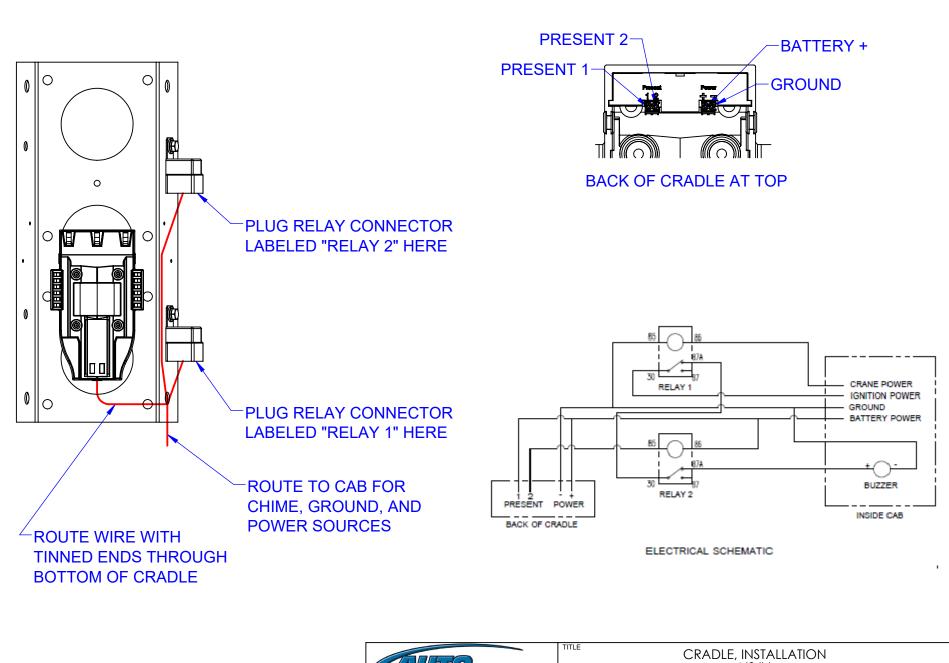

## MOUNTING INSTALLATION:

- INSTALL RIVET AND JACKNUT INTO HOLES SHOWN IN VIEW. WRENCH (366823467) MAY BE REQUIRED TO HOLD 366823462.
- 2. ATTACH CRADLE SUPPLIED WITH CRANE USING THE HARDWARE PROVIDED.
- ATTACH RELAYS TO LIGHT COVER USING THE HARDWARE PROVIDED.
- 4. ATTACH HARNESS TO RELAYS AND CRADLE (REF PAGE 2)
- 5. RUN CABLE TO CAB AND ATTACH TO CHIME, GROUND, AND POWER FEEDS (REF. PAGE 2)
- 6. MOUNT CHIME IN CAB. GROUND "-" POST TO GROUND LOCATION
- 7. TEST FOR PROPER OPERATION. THE CHIME SHOULD ONLY SOUND WHEN THE TRANSMITTER IS OUT OF THE CRADLE, CRANE POWER IS OFF, AND IGNITION IS ON.