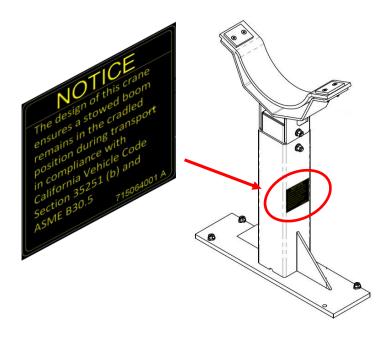

## **Directions**

Auto Crane now provides an accessory decal as part of the ship kit for vehicles operating in California. Decal PN 715064001 is designed to be applied to the crane boom support and be visible from the ground to make inspectors aware that our cranes meets the code by meeting the ASME B30.5 standard.

**Directions:** clean the boom support area, remove the adhesive cover from the back of the decal, apply to the boom support, and remove the top protective cover.

For questions or concerns please contact Auto Crane's customer service group at 800.777.2760 or 918.438.2760.