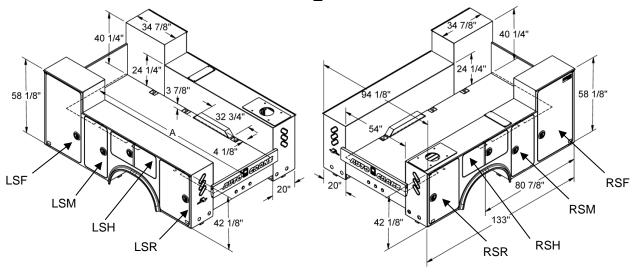

## Titan 16-84CA-Right-Left Side Tall

**General Description** 

| Package Overview                                   | Description |  |  |
|----------------------------------------------------|-------------|--|--|
| Body Configuration (if different than shown above) |             |  |  |
| Bulkhead – Standard, Recessed or Custom (Required) |             |  |  |
| Chassis Make and Model                             |             |  |  |
| Hydraulic Power Source                             |             |  |  |
|                                                    |             |  |  |
|                                                    |             |  |  |
|                                                    |             |  |  |

For **quotes** e-mail to: acquotes@autocrane.com

Bed Liner – Front of Body

Bed Liner – Custom

Arctic Package

| Oriver's Side Compartme                 | ents ents                 |                        |                     |
|-----------------------------------------|---------------------------|------------------------|---------------------|
| LSF (Vertical Front)                    | LSM (Vertical Mid)        | LSH (Horizontal)       | LSR (Vertical Rear) |
|                                         |                           |                        |                     |
|                                         |                           |                        |                     |
|                                         | +                         |                        |                     |
|                                         |                           |                        |                     |
|                                         |                           |                        |                     |
| assenger Side Compar                    | tments                    |                        |                     |
| RSF (Vertical Front)                    | RSM (Vertical Mid)        | RSH (Horizontal)       | RSR (Vertical Rear) |
|                                         |                           |                        |                     |
|                                         |                           |                        |                     |
|                                         |                           |                        |                     |
|                                         |                           |                        |                     |
|                                         | d Shelving Package (Consi |                        |                     |
| ompartment)<br>.ccessories in Cargo Bay | v Area                    |                        |                     |
| Accessory                               | Indicate Items Needed     | Description / Location |                     |
| Cover or Sliding Top                    |                           |                        |                     |
| Mounting Brackets                       |                           |                        |                     |
| E-track                                 |                           |                        |                     |
|                                         |                           |                        |                     |
|                                         |                           |                        |                     |
| or any additional items please use      | blanks above              |                        |                     |
| Notes                                   |                           |                        |                     |
| 110103                                  |                           |                        |                     |
|                                         |                           |                        |                     |
|                                         |                           |                        |                     |
|                                         |                           |                        |                     |
|                                         |                           |                        |                     |
|                                         |                           |                        |                     |
|                                         |                           |                        |                     |
|                                         |                           |                        |                     |
|                                         |                           |                        |                     |
|                                         |                           |                        |                     |
|                                         |                           |                        |                     |
|                                         |                           |                        |                     |