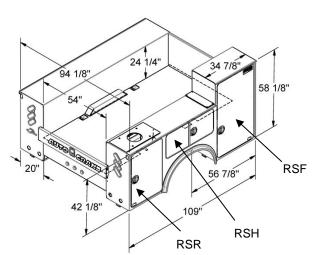

Passenger Side Compartments

| RSF (Vertical Front) | RSH (Horizontal) | RSR (Vertical Rear) |  |
|----------------------|------------------|---------------------|--|
|                      |                  |                     |  |
|                      |                  |                     |  |
|                      |                  |                     |  |
|                      |                  |                     |  |