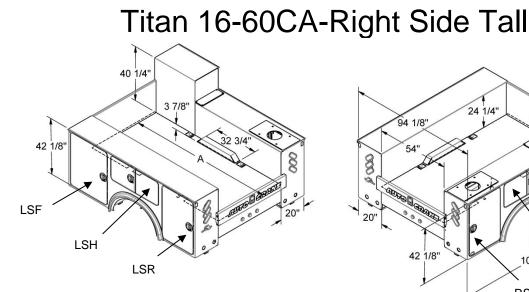

For **quotes** e-mail to: acquotes@autocrane.com

For orders e-mail to: accustomersupport@autocrane.com

Driver's Side Compartments

| LSF (Vertical Front) | LSH (Horizontal) | LSR (Vertical Rear) |  |
|----------------------|------------------|---------------------|--|
|                      |                  |                     |  |
|                      |                  |                     |  |
|                      |                  |                     |  |
|                      |                  |                     |  |